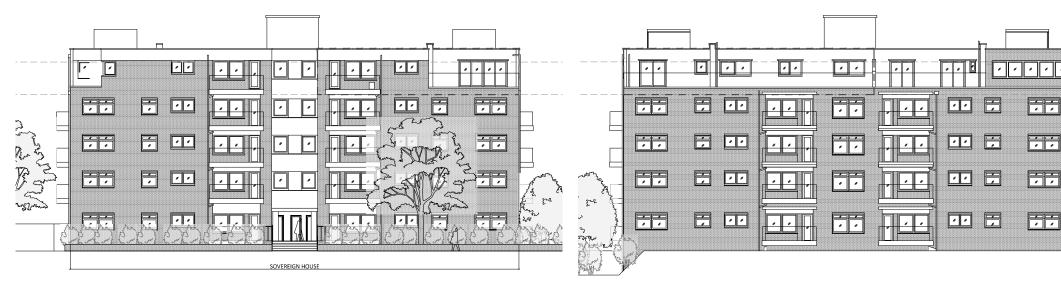

### EXISTING APARTMENT FRONT (STREET) ELEVATION 1:100 @ A1

EXISTING APARTMENT REAR (GARDEN) ELEVATION 1:100 @ A1

| Project                                  | Project No |
|------------------------------------------|------------|
| 18 SOVEREIGN HOUSE, DRAXMONT             | 315        |
| Drawing Title                            | 1:100 @ A1 |
| ELEVATION EXISTING APARTMENT AND TERRACE | 1:200 @ A3 |