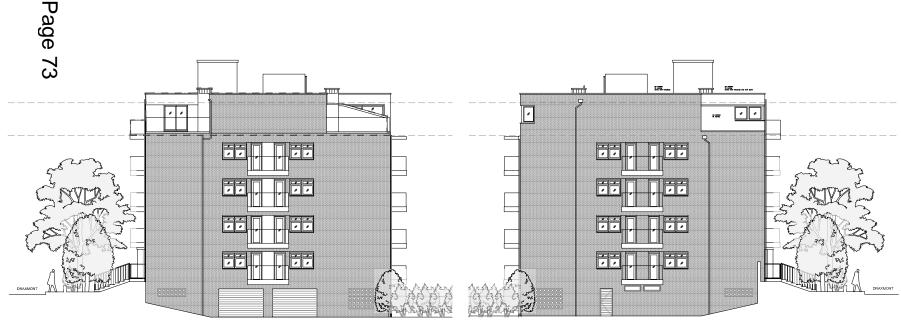

## **EXISTING APARTMENT SIDE ELEVATION**

1:100 @ A1

**EXISTING APARTMENT SIDE ELEVATION** 1:100 @ A1

| Project                                  | Project No |
|------------------------------------------|------------|
| 18 SOVEREIGN HOUSE, DRAXMONT             | 315        |
| Drawing Title                            | 1:100 @ A1 |
| ELEVATION EXISTING APARTMENT AND TERRACE | 1:200 @ A3 |